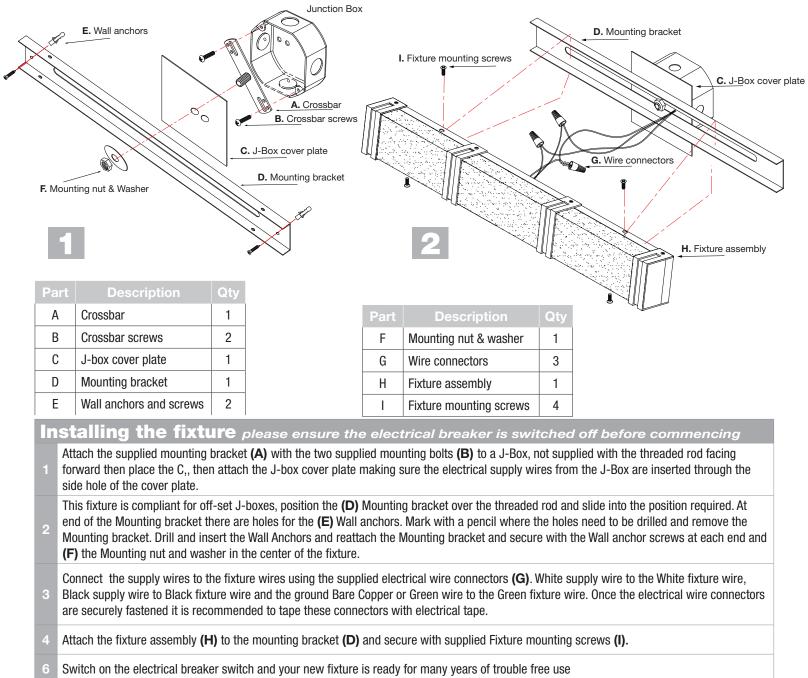

ABRA Neoteric Lighting Design

Assembly and Installation Instructions for Model's

## **CAUTION - RISK OF FIRE**





Installation of this fixture should be done by a licensed electrician or by a person familiar with local electrical codes and the construction and operation of this fixture.

**Warning** please make sure the electrical breaker is shut off before commencing with this installation

Read and familiarize yourself with these instructions before commencing

This fixture is certified for wall mounting only and is suitable for Damp locations and dimmable with a Triac Dimmer The fixture uses a 120v A/C LED panel which is supplied with a clear glass cover plate, no driver required